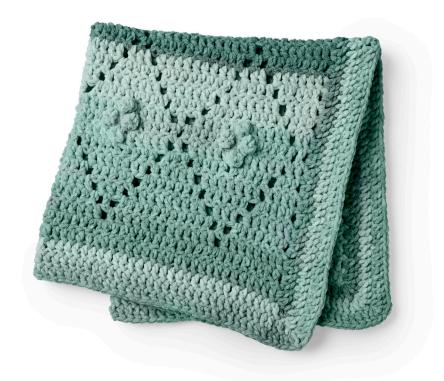

#### **MEASUREMENTS**

Approx 37" [94 cm] wide x 41" [104 cm] long.

## **Edaina:**

**1st rnd:** Ch 3. 4 dc in same corner. Work 1 rnd of dc evenly around edges of Blanket, having 5 dc in each corner. Join with sl st to top of ch 3.

**2nd and 3rd rnds:** Ch 3. 1 dc in each dc around, having 5 dc in each corner dc. Join with sl st to top of ch 3.