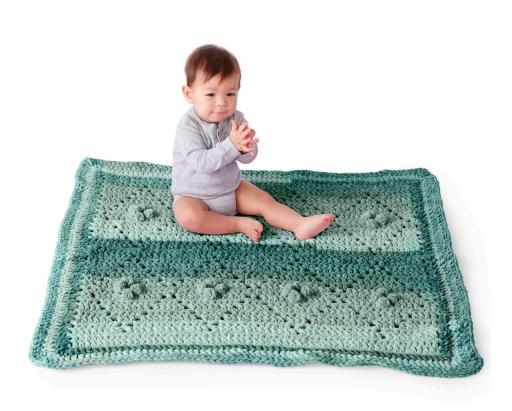

#### **MEASUREMENTS**

Approx 37" [94 cm] wide x 41" [104 cm] long.

### **INSTRUCTIONS**

Note: When working bobbles on WS rows, push Bobble through to RS of work.

Ch 3 at beg of row counts as dc.

Ch 63. See diagram on page 3. 1st row: (RS). 1 dc in 4th ch from hook (counts as 2 dc). 1 dc in each ch to end of ch. Turn. 61 dc. 2nd row: Ch 3. 1 dc in each dc to end of row. Turn.