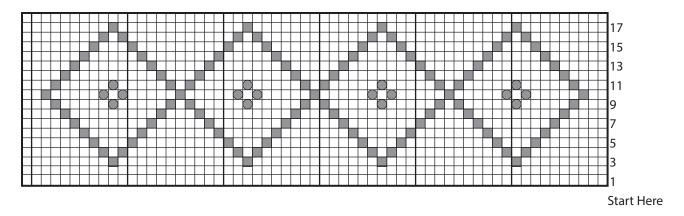

### **INSTRUCTIONS**

Note: When working bobbles on WS rows, push Bobble through to RS of work.

Ch 3 at beg of row counts as dc.

Ch 63. See diagram on page 3. 1st row: (RS). 1 dc in 4th ch from hook (counts as 2 dc). 1 dc in each ch to end of ch. Turn. 61 dc. 2nd row: Ch 3. 1 dc in each dc to end of row. Turn.

3rd row: Ch 3. 1 dc in next dc. \*1 dc in each of next 7 dc. Ch 1. Skip next dc. 1 dc in each of next 6 dc. Rep from \* 3 times more. 1 dc in each of last 3 dc. Turn.

4th row: Ch 3. 1 dc in each of next 2 dc. \*1 dc in each of next 5 dc. Ch 1. Skip next dc. 1 dc in next st (ch-1 sp). Ch 1. Skip next dc. 1 dc in each of next 6 dc. Rep from \* 3 times more. 1 dc in each of last 2 dc. Turn.

5th row: Ch 3. 1 dc in next dc. \*1 dc in each of next 5 dc. Ch 1. Skip next dc. 1 dc in each of next 3 sts. Ch 1. Skip next dc. 1 dc in each of next 4 dc. Rep from \* 3 times more. 1 dc in each of last 3 dc. Turn.

## BERNAT DIAMOND FILET CROCHET BLANKET | CROCHET

6th row: Ch 3. 1 dc in each of next 2 dc. \*1 dc in each of next 3 dc. Ch 1. Skip next dc. 1 dc in each of next 5 sts. Ch 1. Skip next dc. 1 dc in each of next 4 dc. Rep from \* 3 times more. 1 dc in each of last 2 dc. Turn.

7th row: Ch 3. 1 dc in next dc. \*1 dc in each of 3 dc. Ch 1. Skip next dc. 1 dc in each of next 7 dc. Ch 1. Skip next dc. 1 dc in each of next 2 dc. Rep from \* 3 times more. 1 dc in each of last 3 dc. Turn.

8th row: Ch 3. 1 dc in each of next 2 dc. \*1 dc in next dc. Ch 1. Skip next dc. 1 dc in each of next 9 dc. Ch 1. Skip next dc. 1 dc in each of next 2 dc. Rep from \* 3 times more. 1 dc in each of last 2 dc. Turn.

**9th row:** Ch 3. 1 dc in next dc. \*1 dc in next dc. Ch 1. Skip next dc. 1 dc in each of next 5 dc. Bobble in next dc. 1 dc in each of next 5 dc. Ch 1. Skip next dc. Rep from \* 3 times more. 1 dc in each of last 3 dc. Turn.

**10th row:** Ch 3. 1 dc in next dc. Ch 1. Skip next dc. \*1 dc in each of next 5 sts. Bobble in next dc. 1 dc in next st. Bobble in next dc.

1 dc in each of next 5 sts. Ch 1. Skip next dc. Rep from \* 3 times more. 1 dc in each of last 2 dc. Turn.

11th row: Ch 3. 1 dc in next dc. \*1 dc in next st. Ch 1. Skip next dc. 1 dc in each of next 5 dc. Bobble in next st. 1 dc in each of next 5 dc. Ch 1. Skip next st. Rep from \* 3 times more. 1 dc in each of last 3 sts. Turn.

12th row: Ch 3. 1 dc in each of next 2 dc. \*1 dc in next st. Ch 1. Skip next dc. 1 dc in each of next 9 sts. Ch 1. Skip next dc. 1 dc in each of next 2 sts. Rep from \* 3 times more. 1 dc in each of last 2 dc. Turn.

13th row: Ch 3. 1 dc in next dc. \*1 dc in each of next 3 sts. Ch 1. Skip next dc. 1 dc in each of next 7 sts. Ch 1. Skip next dc. 1 dc in each of next 2 sts. Rep from \* 3 times more. 1 dc in each of last 3 dc. Turn.

14th row: Ch 3. 1 dc in each of next 2 dc. \*1 dc in each of next 3 sts. Ch 1. Skip next dc. 1 dc in each of next 5 sts. Ch 1. Skip next dc. 1 dc in each of next 4 sts. Rep from \* 3 times more. 1 dc in each of next 2 dc. Turn.

**15th row:** Ch 3. 1 dc in next dc. \*1 dc in each of next 5 sts. Ch 1. Skip next dc. 1 dc in each of next 3 sts. Ch 1. Skip next dc. 1 dc in each of next 4 sts. Rep from \* 3 times more. 1 dc in each of last 3 dc. Turn.

**16th row:** Ch 3. 1 dc in each of next 2 dc. \*1 dc in each of next 5 sts. Ch 1. Skip next dc. 1 dc in next dc. Ch 1. Skip next dc. 1 dc in each of next 6 sts. Rep from \* 3 times more. 1 dc in each of last 2 dc. Turn.

17th row: Ch 3. 1 dc in next dc. \*1 dc in each of next 7 sts. Ch 1. Skip next dc. 1 dc in each of next 6 sts. Rep from \* 3 times more. 1 dc in each of last 3 dc. Turn.

**18th row:** Ch 3. 1 dc in each st to end of row. Turn.

## BERNAT DIAMOND FILET CROCHET BLANKET | CROCHET

Key

 $\square = Dc$ 

 $\blacksquare$  = Ch-1 space

 $\bigcirc$  = Bobble